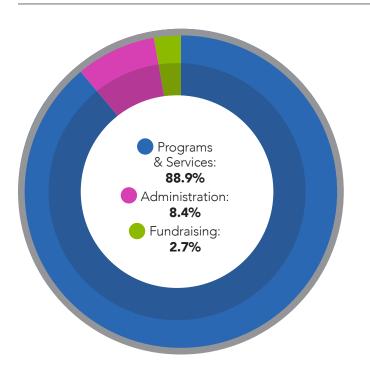

# REVENUE **& EXPENSE**

(audited)

Revenue:

\$19,853,435

Expense:

\$19,998,309

"Haney (staff) did the best thing ever and that was helping me come back from a very dark place."

From a former youth resident of Haney Cottage at our Bellewood Campus